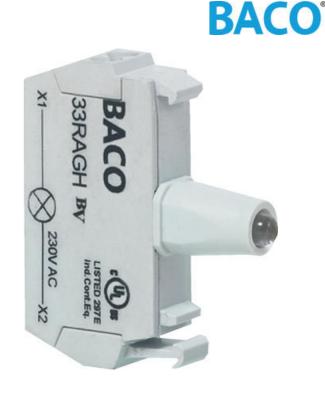

## LED BLOCKS

Push in screwless terminals

33RAGL LED BLOCK SP-CLAMP 24V GREEN

- Quick connection with no tools required
- Long lifetime up to 100,000 hours
- 5 colour & 3 voltage options
- Finger safe IP20 terminals

## PRODUCT DESCRIPTION

LED blocks with push in screwless terminals offer a fast and secure connection method. Snap directly in the centre position of 1, 3 or 5 position clips. Suitable for all illuminated pushbutton, selector switch, mushroom or pilot light heads. Available in colour options, red, green, yellow, white & blue. Available in voltage options 12-24Vac/dc, 130Vac & 230Vac. Long lifetime of up to 100,000 hours.