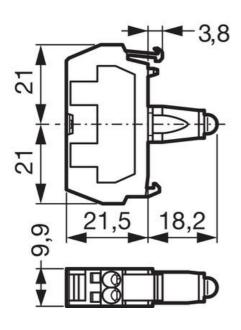

## **SPECIFICATIONS**

| Approvals                                 | UL 508, CSA 22.2, BV, CB, CE |
|-------------------------------------------|------------------------------|
| Climate resistance cyclic damp heat       | IEC 60068-2-3                |
| Climate resistance to sea air             | IEC 60068-2-52               |
| Climate-resistant heat                    | IEC 60068-2-30               |
| Color                                     | Green                        |
| Connection solid wire max                 | 2,5 mm²                      |
| Connection stranded wire with ferrule max | 1.5 mm²                      |
| Connection stranded wire with ferrule min | 0.5 mm²                      |
| Frequenze                                 | 50/60 Hz                     |
| LED supply voltage                        | 12-24V AC/DC                 |
| LED Voltage Tolerance                     | ± 20%                        |

| Lifetime at rated supply voltage (25°C)                                     | 50000 h    |
|-----------------------------------------------------------------------------|------------|
| Power consumption                                                           | 25 mA ±20% |
| Protection rating rear of panel                                             | IP20       |
| Rated impulse withstand voltage Uimp<br>(Overvoltage cat III - Pollution 3) | 4 kV       |
| Rated insulation voltage Ui                                                 | 300 V      |
| Temperature range bearing, from                                             | -40 °C     |
| Temperature range bearing, to                                               | 70 °C      |
| Temperature range from                                                      | -25 °C     |
| Temperature range to                                                        | 70 °C      |
| Weight                                                                      | 19 g       |